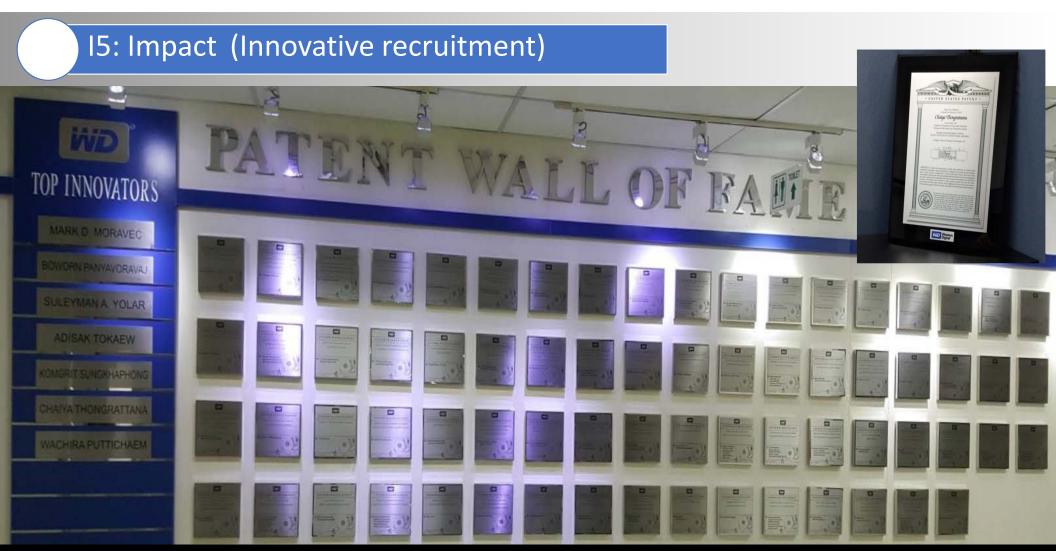

# I5: Impact (Innovative recruitment > Smart office & Smart factory)

| When      | Idea Submit | Completed<br>Project | Hard Saving<br>(K\$) | Soft Saving<br>(K\$) | Saving (K\$ USD) |
|-----------|-------------|----------------------|----------------------|----------------------|------------------|
| FY16      | 4,440       | 143                  | 398                  | 107                  | 505              |
| FY17      | 6,662       | 597                  | 431                  | 79                   | 510              |
| FY18      | 2,919       | 832                  | 439                  | 328                  | 767              |
| FY19      | 4,200       | 800                  | 229                  | 260                  | 489              |
| FY20 (Q1) | 1,949       | 139                  | 10                   | 142                  | 152              |
| Grand TTL | 20,170      | 2,511                | 1,507                | 916                  | 2,423            |