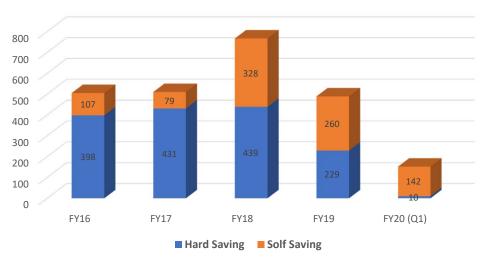

# I5: Impact (Innovative recruitment > Smart office & Smart factory)

| When      | Idea Submit | Completed<br>Project | Hard Saving<br>(K\$) | Soft Saving<br>(K\$) | Saving (K\$ USD) |
|-----------|-------------|----------------------|----------------------|----------------------|------------------|
| FY16      | 4,440       | 143                  | 398                  | 107                  | 505              |
| FY17      | 6,662       | 597                  | 431                  | 79                   | 510              |
| FY18      | 2,919       | 832                  | 439                  | 328                  | 767              |
| FY19      | 4,200       | 800                  | 229                  | 260                  | 489              |
| FY20 (Q1) | 1,949       | 139                  | 10                   | 142                  | 152              |
| Grand TTL | 20,170      | 2,511                | 1,507                | 916                  | 2,423            |