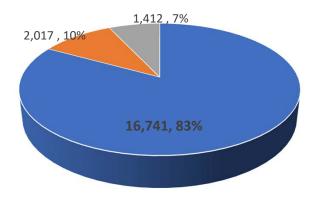

| HC Group | Idea<br>Participation |  |  |
|----------|-----------------------|--|--|
| DL       | 16,741                |  |  |
| NE       | 2,017                 |  |  |
| SE       | 1,412                 |  |  |
| TTL      | 20,170                |  |  |

#### **Idea Participation**