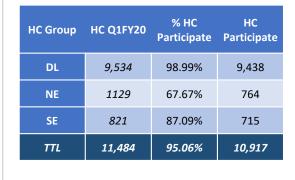

# I5: Impact (Innovative recruitment > Smart office & Smart factory)

| When      | Idea Submit | Completed<br>Project | Hard Saving<br>(K\$) | Soft Saving<br>(K\$) | Saving (K\$ USD) |
|-----------|-------------|----------------------|----------------------|----------------------|------------------|
| FY16      | 4,440       | 143                  | 398                  | 107                  | 505              |
| FY17      | 6,662       | 597                  | 431                  | 79                   | 510              |
| FY18      | 2,919       | 832                  | 439                  | 328                  | 767              |
| FY19      | 4,200       | 800                  | 229                  | 260                  | 489              |
| FY20 (Q1) | 1,949       | 139                  | 10                   | 142                  | 152              |
| Grand TTL | 20,170      | 2,511                | 1,507                | 916                  | 2,423            |