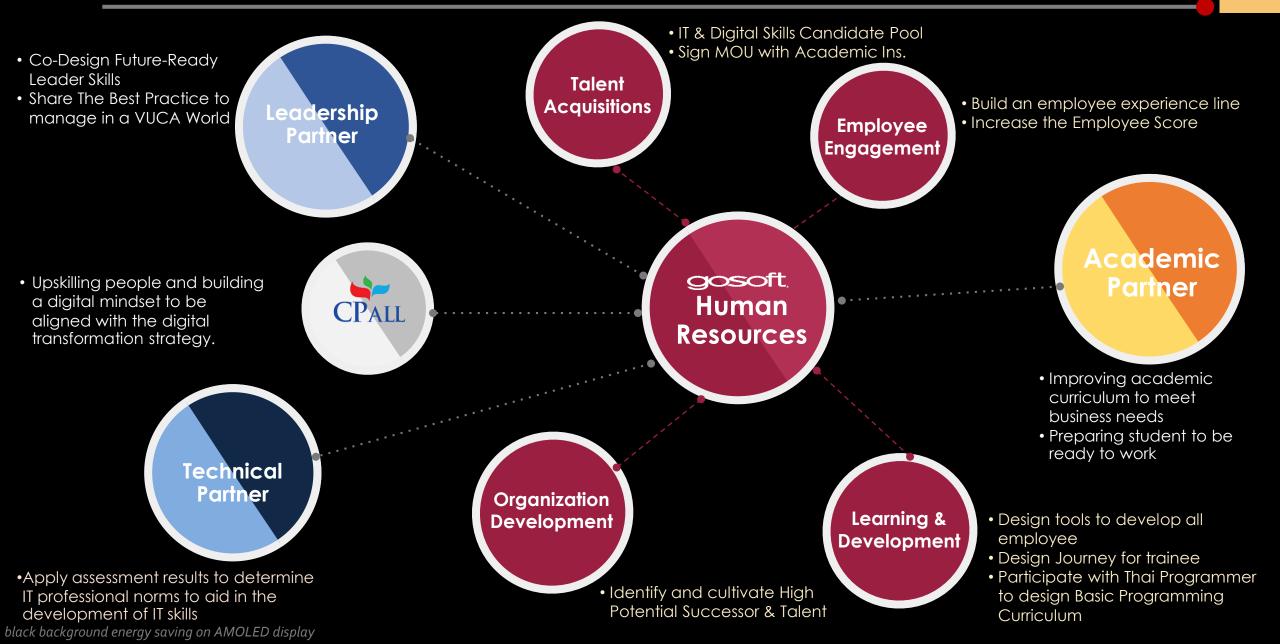

Developed & Engaged Employees

Increased Productivity in the Business

Talent, Successor. Upskilling employees

process for developing fundamental leadership skill, add
more value in the leader role and include how to recognize a team through a development program inspired by CRUN to be appropriate for the situation.