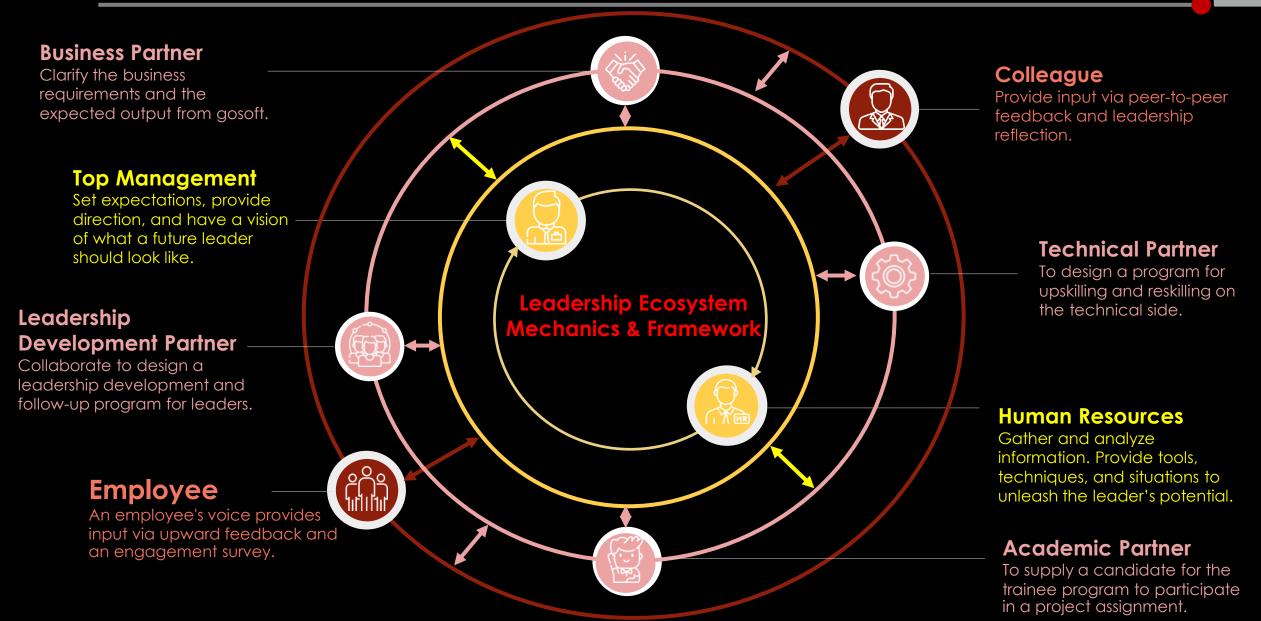

### **gosoft** Leadership Ecosystem to Great Leader : [AC<sub>RUN</sub>E]

Create a Leadership Ecosystem to develop leaders systematically and ensure ongoing sustainability.

Build a great leader who can drive business results.

leader drives employee engagement.

**APPROACH** Build leadership skills to change the culture and people that create value in organization under VUCA world

Creation a Shared

Empower leaders to create a mission, share strategies, and engage them to deliver results that align with business strategies.

Always do self-reflection and share experiences with others to be able to adapt and supervise professionally in various situations. Unleash Talent

Develop and encourage all employees to be able to unleash their potential and create value for the organization, society, and nation.

Build a strong internal and external network to exchange experiences and gain the reliable information. Establish a good relationship by trusting communication between each other.

**Effective Leader** 